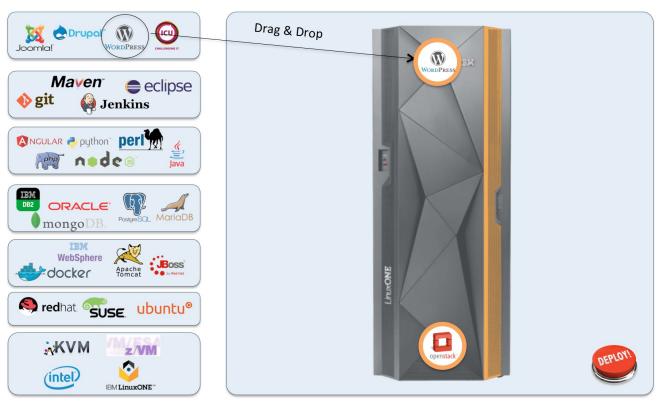

### **iCUBE** Select Hypervisor, OS & other tools

# iCUBE Select Application

# **iCUBE** Add default infrastructure ...