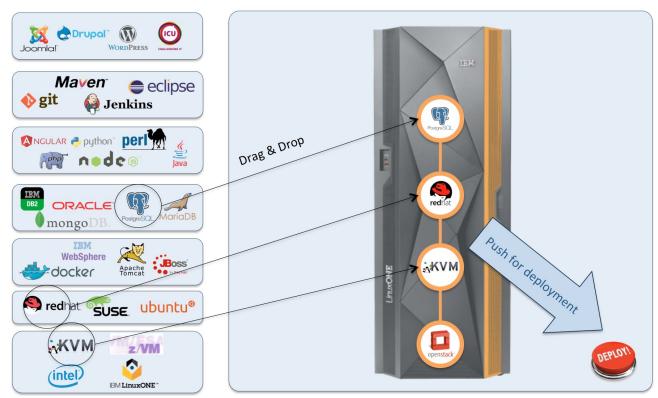

### **iCUBE** Select Hypervisor, OS & other tools

# iCUBE Select Application

# **iCUBE** Add default infrastructure ...

# iCUBE Application deployed ...